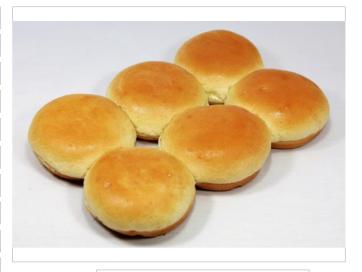

## C-331 (Kiddie Hamburger Roll)

UPC# 033474403312 Case Count 8/12-Pack (96 count) 4"+/-**Unit Dimension** Unit Weight 1.76 oz (50g) Case Net Weight 12.6 lb Case Gross Weight 14.6 lb TiHi 4 x 8 Case Dimension 23 1/4"x 19 5/8"x 8 5/8" Case Cube 2.28 Color N/A **✓ SLICED** 